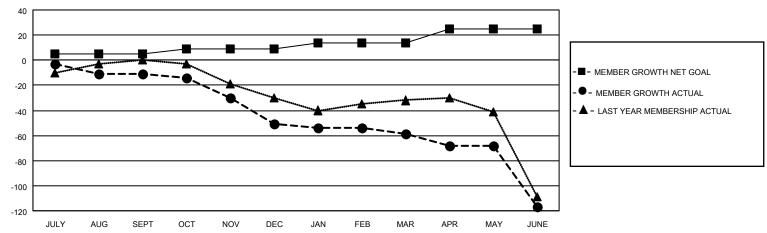

### District 5M 7

| Clubs         |               |             |               | Members               |                         |                         |                                                    |  |
|---------------|---------------|-------------|---------------|-----------------------|-------------------------|-------------------------|----------------------------------------------------|--|
|               | RESULTS FOR   | R 2020-2021 |               | RESULTS FOR 2020-2021 |                         |                         |                                                    |  |
| QUARTER       | NEW CLUB GOAL | NEW CLUBS   | DROPPED CLUBS | QUARTER MEM           | MBER GROWTH NET<br>GOAL | MEMBER GROWTH<br>ACTUAL | DROPPED<br>MEMBERS ACTUAL<br>(including transfers) |  |
| JULY/AUG/SEPT | 0             | 1           | 0             | JULY/AUG/SEPT         | 5                       | 48                      | 55                                                 |  |
| OCT/NOV/DEC   | 1             | 0           | 1             | OCT/NOV/DEC           | 4                       | 19                      | 55                                                 |  |
| JAN/FEB/MAR   | 0             | 0           | 0             | JAN/FEB/MAR           | 5                       | 11                      | 18                                                 |  |
| APR/MAY/JUNE  | 1             | 0           | 0             | APR/MAY/JUNE          | 11                      | 37                      | 87                                                 |  |

#### GOALS AND ACTUAL MEMBERS CUMULATIVE

| DROPPED CLUBS: 1 |     | 36 CLUBS OF 53 ADDED 1 OR MORE<br>NEW MEMBERS | GENDER DISTRIBUTION  MALE 1,236 (72.32%) |              |     |
|------------------|-----|-----------------------------------------------|------------------------------------------|--------------|-----|
| DROPPED MEMBERS  |     |                                               | FEMALE                                   | 473 (27.68%) |     |
| DECEASED         | 25  | CLICK HERE FOR CUMULATIVE                     | TOTAL FAMILY UNIT MEMBERS                |              | 305 |
| CLUB CANCELLED   | 9   | MEMBERSHIP DATA                               |                                          | 0.5000000000 | 150 |
| OTHER 181        |     |                                               | FAMILY MEMBERS PAYING HALF DUES          |              | 158 |
| TOTAL            | 215 |                                               |                                          |              |     |