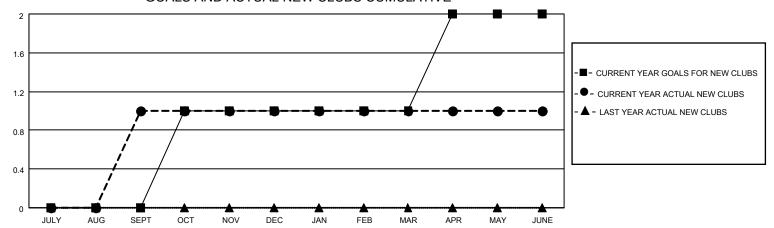

### District 5M 7

| Clubs         |               |             |               | Members               |                         |                         |                                                    |  |
|---------------|---------------|-------------|---------------|-----------------------|-------------------------|-------------------------|----------------------------------------------------|--|
|               | RESULTS FOR   | R 2020-2021 |               | RESULTS FOR 2020-2021 |                         |                         |                                                    |  |
| QUARTER       | NEW CLUB GOAL | NEW CLUBS   | DROPPED CLUBS | QUARTER MEM           | MBER GROWTH NET<br>GOAL | MEMBER GROWTH<br>ACTUAL | DROPPED<br>MEMBERS ACTUAL<br>(including transfers) |  |
| JULY/AUG/SEPT | 0             | 1           | 0             | JULY/AUG/SEPT         | 5                       | 48                      | 55                                                 |  |
| OCT/NOV/DEC   | 1             | 0           | 1             | OCT/NOV/DEC           | 4                       | 19                      | 55                                                 |  |
| JAN/FEB/MAR   | 0             | 0           | 0             | JAN/FEB/MAR           | 5                       | 11                      | 18                                                 |  |
| APR/MAY/JUNE  | 1             | 0           | 0             | APR/MAY/JUNE          | 11                      | 37                      | 87                                                 |  |

### GOALS AND ACTUAL NEW CLUBS CUMULATIVE